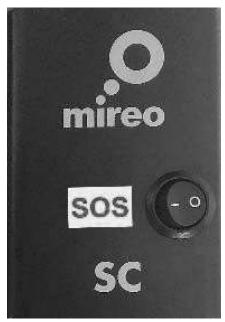

## 11.6 Installation of Safety Tracking System

Instalment of rented GPS tracking equipment is mandatory in order to participate to 11. Rally Železniki 2024. Details can be found in appendix V. of this supplementary regulations.