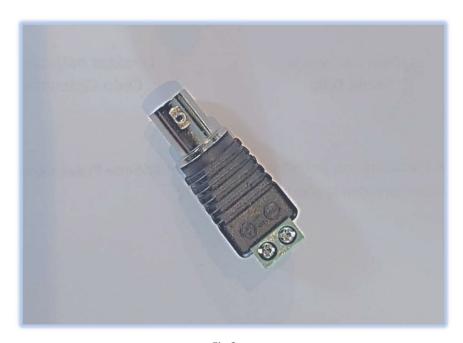

## 11.6 Installation of Safety Tracking System

Instalment of rented GPS tracking equipment is mandatory in order to participate to 11. Rally Železniki 2024. Details can be found in appendix V. of this supplementary regulations.