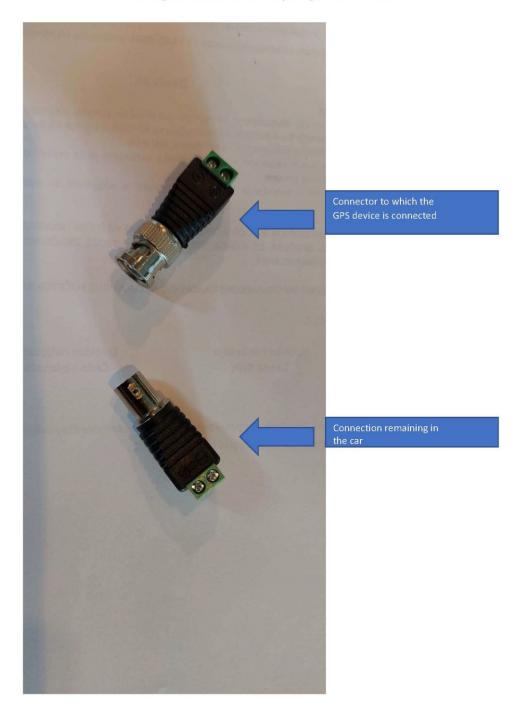

## 11.6 Installation of Safety Tracking System

Instalment of rented GPS tracking equipment is mandatory in order to participate to 11. Rally Železniki 2024. Details can be found in appendix V. of this supplementary regulations.