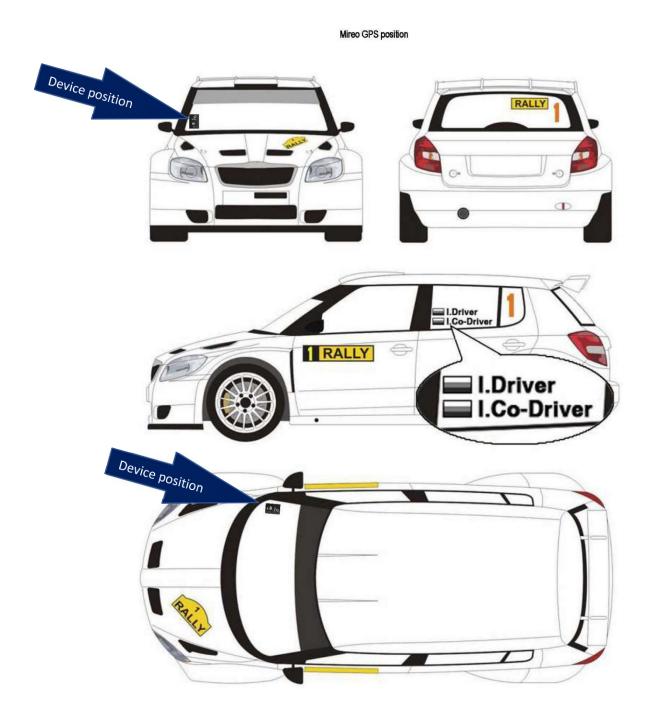

## 11.6 Installation of Safety Tracking System

Instalment of rented GPS tracking equipment is mandatory in order to participate to 11. Rally Železniki 2024. Details can be found in appendix V. of this supplementary regulations.